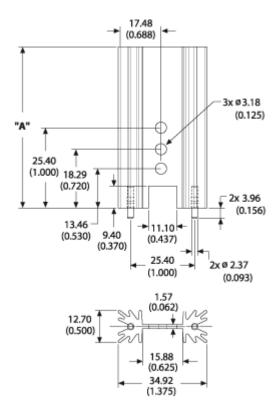

## For use with TO-220 packages

Part Number - 531102B02500G







## Mechanical Outline Drawing



A Dim 38.10

## Thermal Curves



| Thermal    | 10.40 |  |
|------------|-------|--|
| Resistance | 10.40 |  |

Thermal resistance value is based on a 75°C rise in natural convection

## **Product Information**

| Part #        | Description                                                                    | Finish           | Board Mounting          |
|---------------|--------------------------------------------------------------------------------|------------------|-------------------------|
| 531102B02500G | Extruded heat sink with<br>radial fins and notched<br>base and solderable pins | Black<br>Anodize | View Hole<br>Dimensions |

This non-electronic component is functionally unaffected by the normal soldering or reflow processes used for semiconductor circuits. The heat resistanc