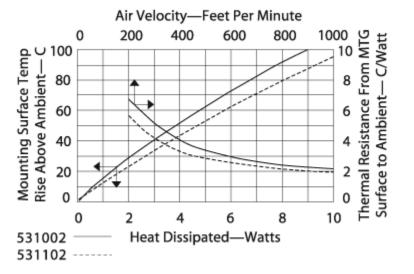

## Thermal Curves

| Thermal    | 10.40 |  |
|------------|-------|--|
| Resistance | 10.40 |  |

Thermal resistance value is based on a 75°C rise in natural convection